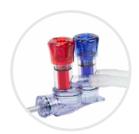

#### **Color-Coded Buttons**

Seated on soft springs for smooth operation and user control

Clearly differentiated to identify the suction and irrigation functions

#### **Smoke Evacuation at the Source**

Easily achieved by simply rotating the red button

### Clear, Ergonomic Handpiece

Comfortable to use and transparent, affording an unobstructed view of the working channels