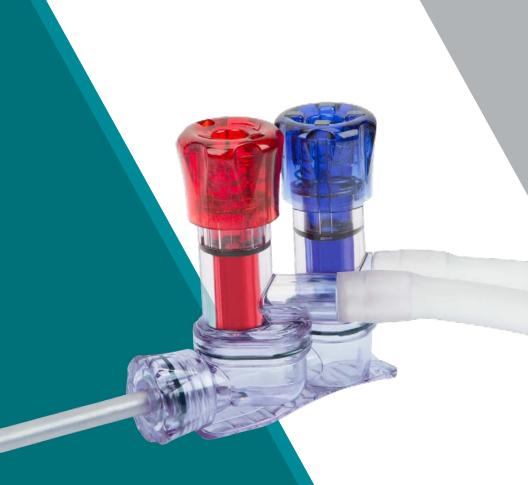

#### **Smoke Evacuation at the Source**

Easily achieved by simply rotating the red button

#### **Color-Coded Buttons**

Seated on soft springs for smooth operation and user control

Clearly differentiated to identify the suction and irrigation functions

### Clear, Ergonomic Handpiece

Comfortable to use and transparent, affording an unobstructed view of the working channels