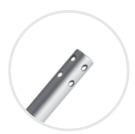

#### **Reusable Probe Attachments**

C7202/C7211

C7204

#### **Probe Attachments**

Easy to connect and disconnect

Available with a variety of tip offerings and in several lengths and diameters, enabling a wide range of flow rates to be achieved with a single handpiece

| Reorder<br>No. | Description                     | Diameter | Working<br>Length | Qty/Box |
|----------------|---------------------------------|----------|-------------------|---------|
| C7202          | Probes with<br>irrigation holes | 5mm      | 33cm              | 1       |
| C7211          | Probes with irrigation holes    | 5mm      | 45cm              | 1       |
| C7204          | Probes with irrigation holes    | 10mm     | 33cm              | 1       |