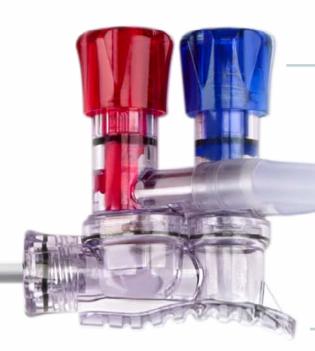

#### **Smoke Evacuation at the Source**

Easily achieved by simply rotating the red button

#### **Color-Coded Buttons**

Seated on soft springs for smooth operation and user control

Clearly differentiated to identify the suction and irrigation functions

### Clear, Ergonomic Handpiece

Comfortable to use and transparent, affording an unobstructed view of the working channels